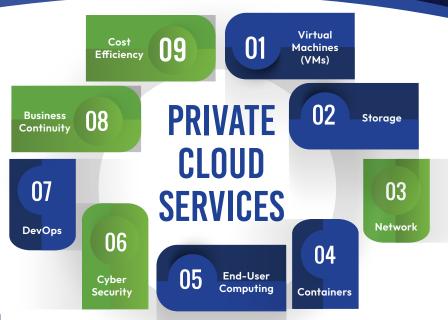

Pi Cloud, India's first Enterprise Cloud Platform, is now a Multi-Cloud Ecosystem, providing seamlessly inte managed private and public cloud environments (Oracle, AWS, Azure, GCP) that offers quick time-to-m scalability, capacity, business continuity, and cost-efficiency while being platform-agnostic.