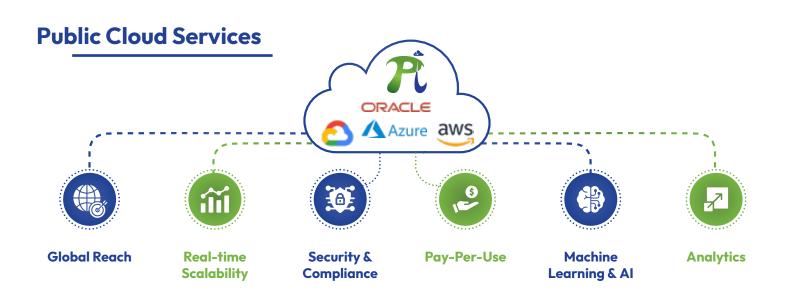

Pi Cloud, India's first Enterprise Cloud Platform, is now a Multi-Cloud Ecosystem, providing seamlessly inte managed private and public cloud environments (Oracle, AWS, Azure, GCP) that offers quick time-to-m scalability, capacity, business continuity, and cost-efficiency while being platform-agnostic.